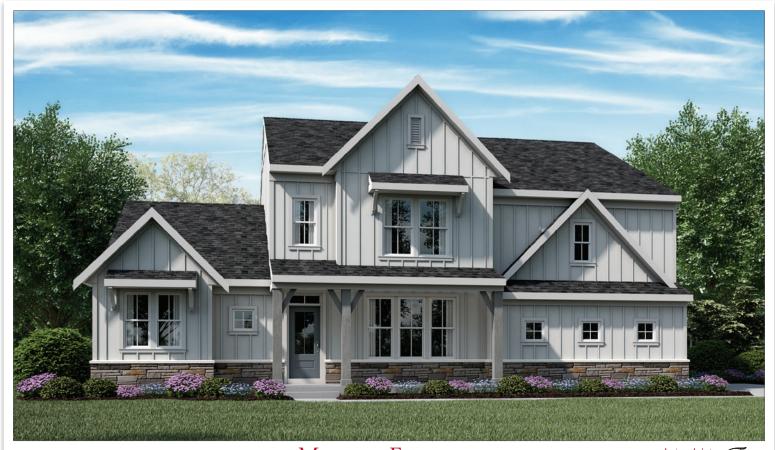

# LELAND Masterpiece Collection

welcome home.

Approximately 3045 sq ft and Up

Modern Farmhouse (WITH STONE VENEER & OPTIONAL SIDE ENTRY GARAGE)

designed by:

designed by

Images & Options Available at fischerhomes.com