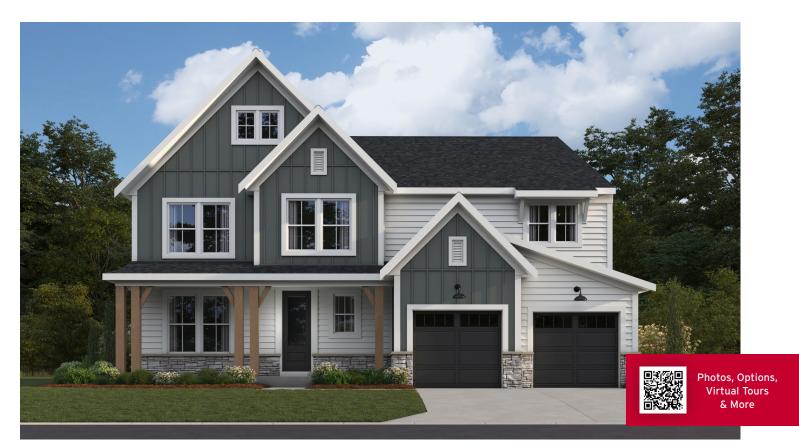

# LELAND Masterpiece Collection

welcome home.

Approximately 3045 sq ft and Up

Modern Farmhouse (WITH STONE VENEER & OPTIONAL SIDE ENTRY GARAGE)

designed by:

designed by

Images & Options Available at fischerhomes.com