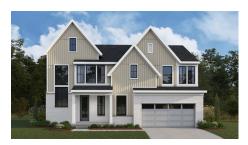

# LELAND Masterpiece Collection

welcome home.

Approximately 3045 sq ft and Up

Modern Farmhouse (WITH STONE VENEER & OPTIONAL SIDE ENTRY GARAGE)

designed by:

designed by

Images & Options Available at fischerhomes.com