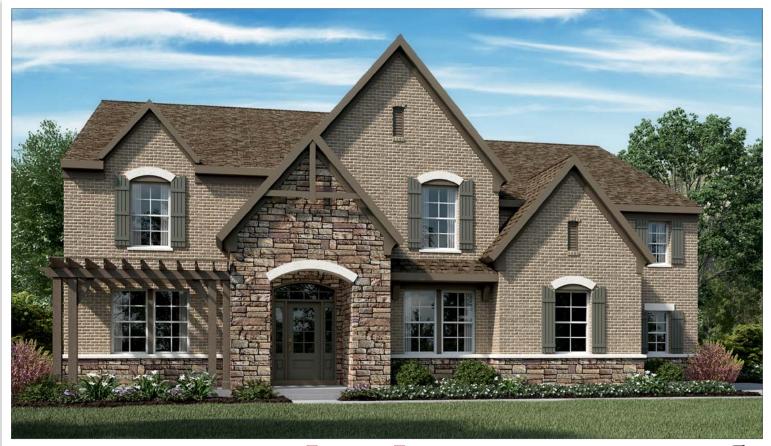

# PAXTON Masterpiece Collection

welcome home.

Approximately 4069 sq ft and Up

English Elegance

designed b

designed by:

designed by:

designed by: