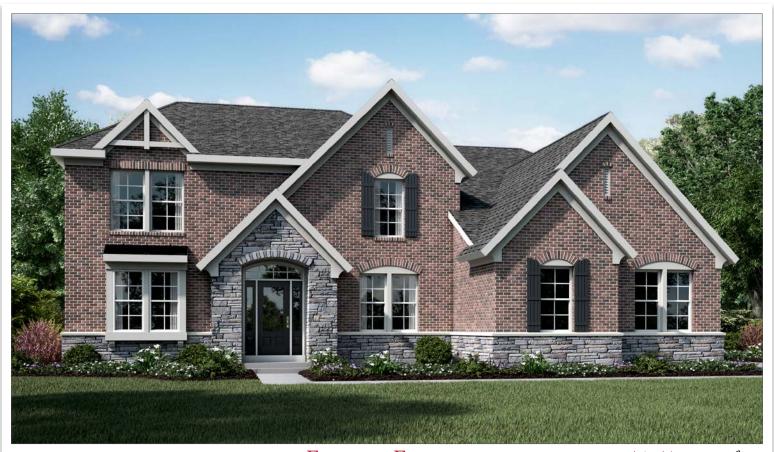

# LELAND Masterpiece Collection

welcome home.

Approximately 3045 sq ft and Up

Modern Farmhouse (WITH STONE VENEER & OPTIONAL SIDE ENTRY GARAGE)

designed by:

designed by

Images & Options Available at fischerhomes.com