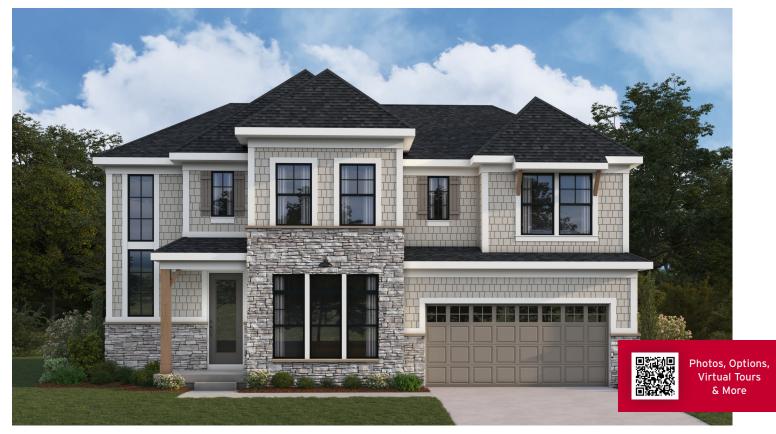

# STANTON Masterpiece Collection

welcome home.

Approximately 3343 sq ft and Up

English Elegance

designed by:

designed by:

designed by: