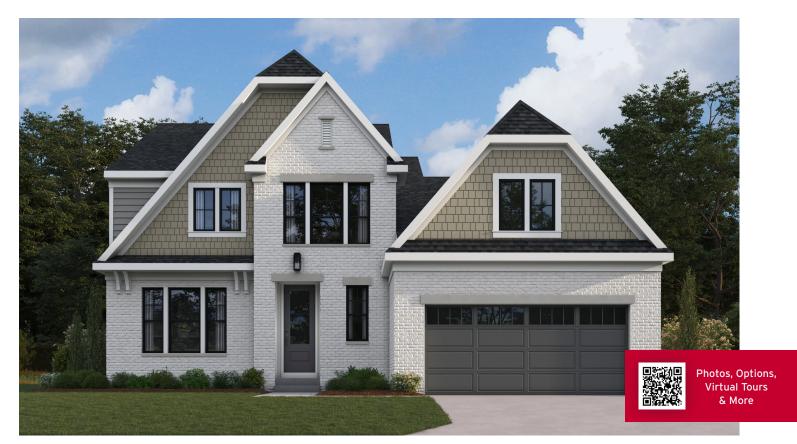

# LELAND Masterpiece Collection

welcome home.

Approximately 3045 sq ft and Up

Modern Farmhouse (WITH STONE VENEER & OPTIONAL SIDE ENTRY GARAGE)

designed by:

designed by

Images & Options Available at fischerhomes.com