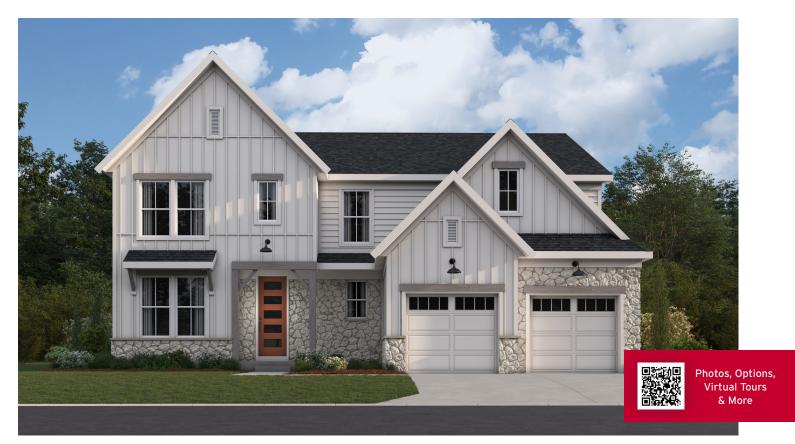

# LELAND Masterpiece Collection

welcome home.

Approximately 3045 sq ft and Up

Modern Farmhouse (WITH STONE VENEER & OPTIONAL SIDE ENTRY GARAGE)

designed by:

designed by

Images & Options Available at fischerhomes.com