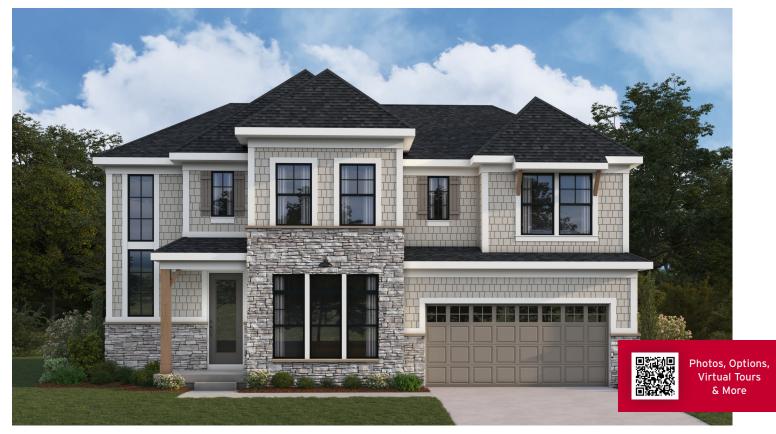

Coastal Classic**



**Modern Prairie** 



American Heritage



### THE BECKETT MASTERPIECE COLLECTION

3732+ SQFT 2 Story 4-5 Bedrooms 2.5-5.5 Baths



#### **Modern Farmhouse**







**English Elegance** 





### THE WINSLOW MASTERPIECE COLLECTION

2690-3951 SQFT

1 Story

3-5 Bedrooms

2.5-4 Baths



**English Elegance** 







**Modern Prairie** 



**Coastal Classic** 



### THE RHODES MASTERPIECE COLLECTION

3532-4351 SQFT

2 Story

4-5 Bedrooms

2.5-5.5 Baths



#### **Modern Farmhouse**







**Modern European** 



American Classic



#### THE MARGOT MASTERPIECE COLLECTION

3155 SQFT 2 Story 4 Bedrooms 2.5-3.5 Baths



#### **Modern Retreat**







**Modern European** 



Coastal Classic



### THE GRAYSON MASTERPIECE COLLECTION

2929 SQFT 2 Story 4 Bedrooms 2.5-3.5 Baths



**Coastal Classic** 







**American Classic** 



Modern European