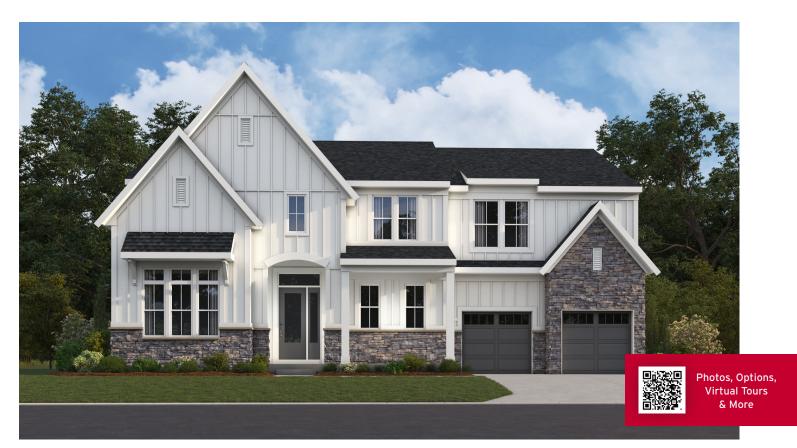

# LELAND Masterpiece Collection

welcome home.

Approximately 3045 sq ft and Up

Modern Farmhouse (WITH STONE VENEER & OPTIONAL SIDE ENTRY GARAGE)

designed by:

designed by

Images & Options Available at fischerhomes.com